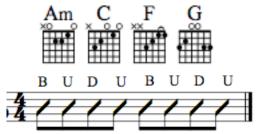

Intro: Am Am |Am C | | F C | | G C | | Am G | (x4) C C (walkdown) Verse 1  $C^{2/4}$ Am Gold teeth and a curse for this town  $C^{2/4}$  $\mathbf{G}$ were all in my mouth.  $C^{2/4}$ Only, I don't know how Am G they got out, dear. Verse 2 Am Turn me back into the pet that  $C^{2/4}$ I was when we met.  $Am^{2/4}$  G G |C  $\mathbf{F}$ I was happier then with no mind-set.